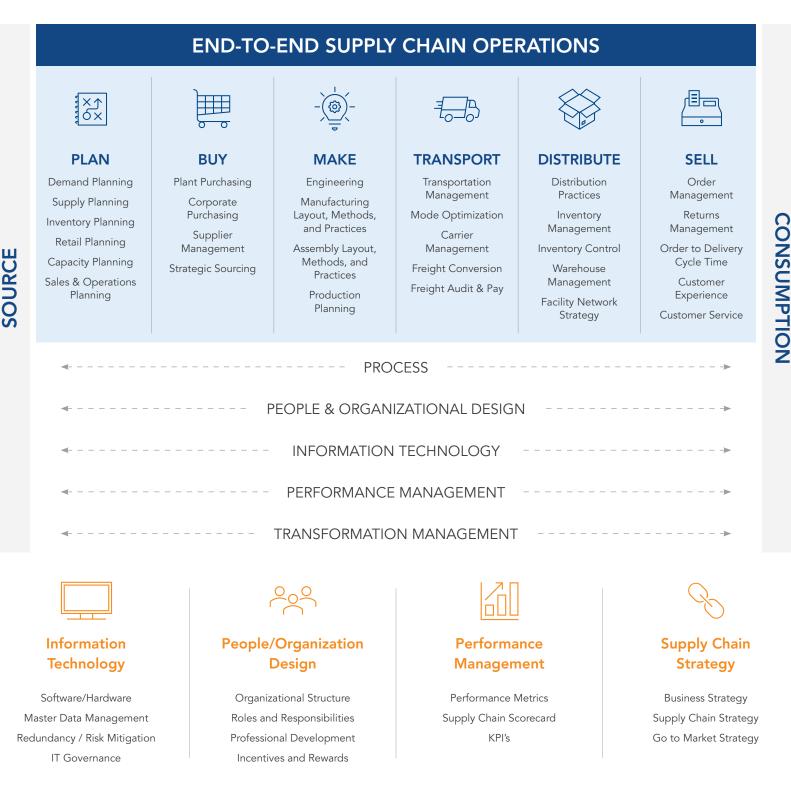

## **Due Diligence Supply Chain Assessments**

Unexplored gaps in a portfolio company's supply chain can impact anticipated deal value, as well as EBITDA, making it vital to have a deep understanding of the company's current supply chain. enVista's supply chain due diligence assessment can be completed in a two- to three-week timeframe, in which we assess and analyze the portfolio company's current supply chain. Our assessment model, which is based on our operational experience from source to consumption, includes information technology, people and organizational design, performance management and supply chain strategy.